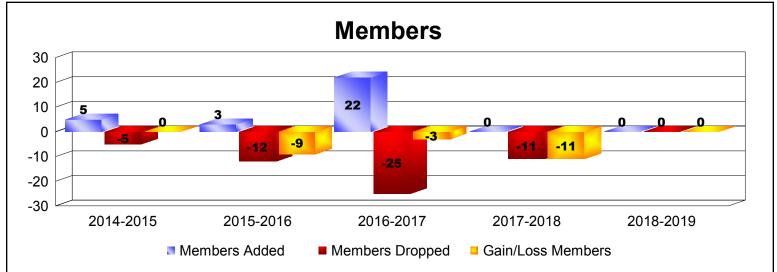

**Disbanded Districts**As of June 2019 Cumulative

| Year      | New<br>Clubs | Dropped<br>Clubs | Gain/<br>Loss<br>Clubs | New<br>Members | Charter<br>Members | Reinstate<br>Members | Transfer<br>Members | Total<br>Member<br>Added | Total<br>Members<br>Dropped | Gain/<br>Loss<br>Members |
|-----------|--------------|------------------|------------------------|----------------|--------------------|----------------------|---------------------|--------------------------|-----------------------------|--------------------------|
| 2014-2015 | 0            | 0                | 0                      | 5              | 0                  | 0                    | 0                   | 5                        | -5                          | 0                        |
| 2015-2016 | 0            | -1               | -1                     | 2              | 1                  | 0                    | 0                   | 3                        | -12                         | -9                       |
| 2016-2017 | 1            | -1               | 0                      | 2              | 20                 | 0                    | 0                   | 22                       | -25                         | -3                       |
| 2017-2018 | 0            | 0                | 0                      | 0              | 0                  | 0                    | 0                   | 0                        | -11                         | -11                      |
| 2018-2019 | 0            | -1               | -1                     | 0              | 0                  | 0                    | 0                   | 0                        | 0                           | 0                        |
| Average   | 0            | -1               | 0                      | 2              | 4                  | 0                    | 0                   | 6                        | -11                         | -5                       |