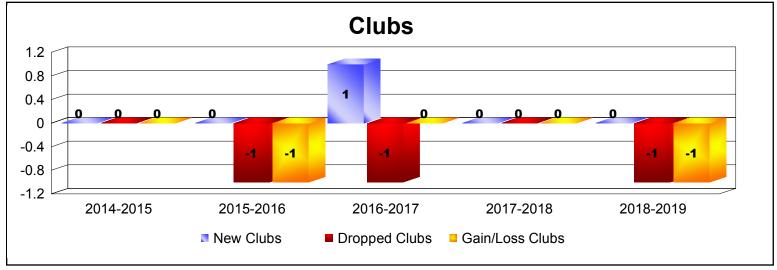

**Disbanded Districts**As of June 2019 Cumulative

| Year      | New<br>Clubs | Dropped<br>Clubs | Gain/<br>Loss<br>Clubs | New<br>Members | Charter<br>Members | Reinstate<br>Members | Transfer<br>Members | Total<br>Member<br>Added | Total<br>Members<br>Dropped | Gain/<br>Loss<br>Members |
|-----------|--------------|------------------|------------------------|----------------|--------------------|----------------------|---------------------|--------------------------|-----------------------------|--------------------------|
| 2014-2015 | 0            | 0                | 0                      | 5              | 0                  | 0                    | 0                   | 5                        | -5                          | 0                        |
| 2015-2016 | 0            | -1               | -1                     | 2              | 1                  | 0                    | 0                   | 3                        | -12                         | -9                       |
| 2016-2017 | 1            | -1               | 0                      | 2              | 20                 | 0                    | 0                   | 22                       | -25                         | -3                       |
| 2017-2018 | 0            | 0                | 0                      | 0              | 0                  | 0                    | 0                   | 0                        | -11                         | -11                      |
| 2018-2019 | 0            | -1               | -1                     | 0              | 0                  | 0                    | 0                   | 0                        | 0                           | 0                        |
| Average   | 0            | -1               | 0                      | 2              | 4                  | 0                    | 0                   | 6                        | -11                         | -5                       |